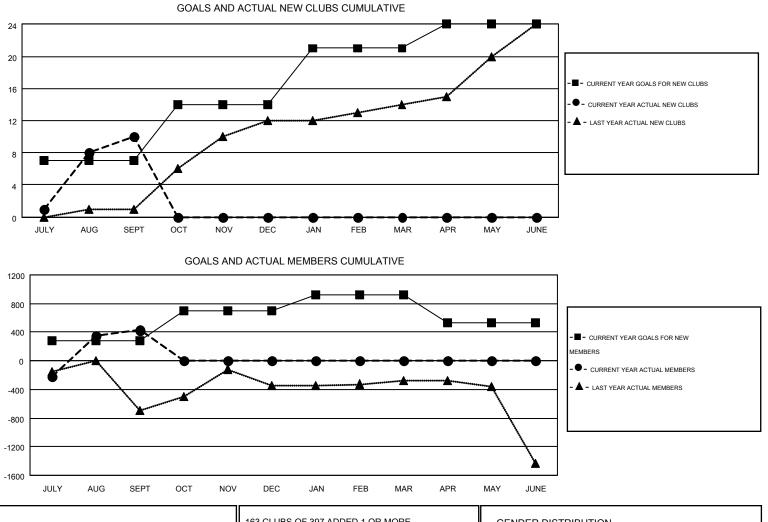

## **ER GURUNATHAN** GMT

| GMT: ER GU    | RUNATHAN         |                   |                  |                  |                       |                    |                                        |                    | GMT CA 6         |
|---------------|------------------|-------------------|------------------|------------------|-----------------------|--------------------|----------------------------------------|--------------------|------------------|
| Clubs         |                  |                   |                  |                  | Members               |                    |                                        |                    |                  |
|               | RESU             | LTS FOR 2016-2017 |                  |                  | RESULTS FOR 2016-2017 |                    |                                        |                    |                  |
| QUARTER       | NEW CLUB<br>GOAL | NEW CLUBS         | DROPPED<br>CLUBS | NET<br>GAIN/LOSS | QUARTER               | NEW MEMBER<br>GOAL | CHARTER AND<br>NEW<br>MEMBERS<br>ADDED | DROPPED<br>MEMBERS | NET<br>GAIN/LOSS |
| JULY/AUG/SEPT | 7                | 10                | 5                | 5                | JULY/AUG/SEPT         | 285                | 1,086                                  | 659                | 427              |
| OCT/NOV/DEC   | 7                | 0                 | 0                | 0                | OCT/NOV/DEC           | 410                | 0                                      | 0                  | 0                |
| JAN/FEB/MAR   | 7                | 0                 | 0                | 0                | JAN/FEB/MAR           | 230                | 0                                      | 0                  | 0                |
| APR/MAY/JUNE  | 3                | 0                 | 0                | 0                | APR/MAY/JUNE          | -390               | 0                                      | 0                  | 0                |